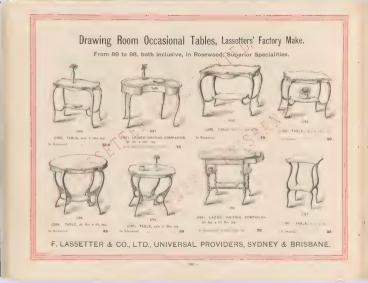

### **Oldest Firm in Australia, Lassetters**

| Occasional Chairs       |        | 11        | 3. 114. | 225.  | 115 |
|-------------------------|--------|-----------|---------|-------|-----|
| Occasional Tables       |        | 129, 13   | 0, 131. |       |     |
| Office Locker           |        |           |         |       | 160 |
| Office Nest of Drawers  |        |           |         |       | 162 |
| Office Pigeon Holes     |        |           |         |       |     |
| Office Panelled Screens |        |           |         |       |     |
| Office Stools           |        |           | 14      |       | 23  |
| Office Writing Desks an | d Ta   | bles, 107 |         | 169)  |     |
|                         |        |           |         |       |     |
| Office Washstands       |        |           |         |       |     |
| Ottomans, Box           |        |           |         |       | 36  |
| Ottomans                |        |           |         |       | 112 |
| Overmantels 178-1       | ALC: T | 81. 182.  |         | JSzu. |     |

### **Treated Fairly at Lassetters'**

| Table, Invalid         |        |          |          | 40         |
|------------------------|--------|----------|----------|------------|
| Tables, Board Room     |        |          |          | 72         |
| Tables, Card           |        |          |          | 89.134     |
| Tables, Church         |        |          |          | :85        |
| Tables, Dining         | 43.4   | 4. 45. 5 | \$3. 81. | 62, 83.98  |
| Tables, Drawing Room   |        | 129.15   |          | 132. 133   |
| Tables, Kitchen        |        |          |          | 197        |
| Tables, Marble Top     |        |          |          | 205        |
| Tables, Occasional     |        | 129.13   |          | 132, 133   |
| Tables, Writing        |        |          |          | 100        |
| Torlet Chests Se also  | Suite  | h 1      | 2, 13, 1 | 4. 15, 20, |
| 11.                    |        |          |          | 21, 22     |
| Toilet Glassey         |        |          |          | \$7.48     |
| Tollet Pairs Ste also  | Suites |          | 3, 14, 1 | 5, 16, 17. |
|                        |        |          |          | 18, 19, 20 |
| Toilet Tables-See also |        | 18 3     | 15, 10,  | 17, 18, 22 |
| Towel Rails            |        |          |          | 38         |
| Traja Butlers'         |        |          |          | 79, 80     |
|                        |        |          |          |            |